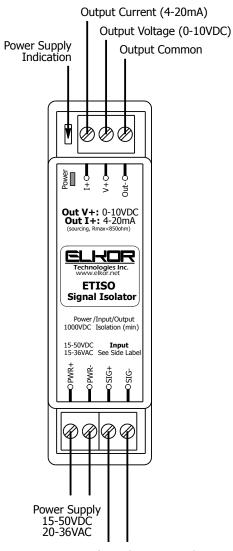

Factory Configured Input Signal:
-V Model: 0-10VDC
-A Model: 4-20mA
(Custom inputs available)

SIMPLIFIED SCHMATIC

Power Supply, Input and Output are all isolated; 1000 VDC isolation (minimum)

4-20mA and 0-10VDC may be used simultaneously, however they are not isolated from one another.

Current output (sourcing) Loop Rmax < 850ohm.

| ELHOR Technologies Inc. |                                |        |
|-------------------------|--------------------------------|--------|
| DRAWN:                  | TITLE:                         | CODE:  |
| PCK                     | ETISO - Analog Signal Isolator |        |
| CHECKED:                |                                |        |
| CKK                     |                                |        |
| DATE:                   | FILE:                          | SHEET: |
| 2018/11/30              | \ETISOv4.t4g                   | 1 OF 1 |