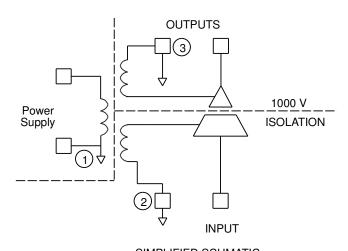

Factory Configured Input Signal:
-V Model: 0-10VDC
-A Model: 4-20mA
(Custom inputs available)

SIMPLIFIED SCHMATIC

Power Supply, Input and Output are all isolated; 1000 VDC isolation (minimum)

4-20mA and 0-10VDC may be used simultaneously, however they are not isolated from one another.